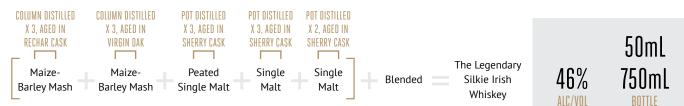

#### THE LEGENDARY SILKIE IRISH WHISKEY BLEND RECIPE

| WHISKEY                            | DISTILLATION     | PEATED | BARREL | %  |
|------------------------------------|------------------|--------|--------|----|
| Single Malt                        | Triple Distilled | No     | Sherry | 13 |
| Single Malt                        | Double Distilled | No     | Sherry | 13 |
| Single Malt                        | Triple Distilled | Yes    | Sherry | 4  |
| Grain (Maize)                      | Triple Distilled | No     | Virgin | 35 |
| Grain (Maize)                      | Triple Distilled | No     | Rechar | 35 |
| Non-chill filtered: natural color. |                  |        |        |    |

n-chill filtered; natural colo

All whiskeys are aged between 3 and 5 years.

432 Maple Street Unit #4, Ramona, CA 92065

(760) 789-9000 • PreissImports.com

FULL PRODUCT LINE