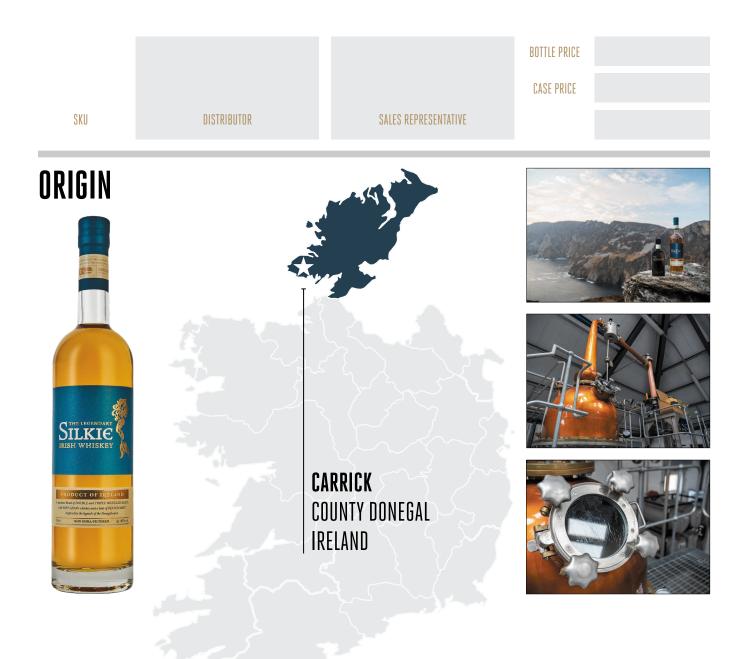

## BRAND OVERVIEW -

The Legendary Silkie Irish Whiskey is inspired by a mythical tale of shape-shifting seals who become beautiful women swimming in the blue-green waters at the front of the Sliabh Liag; a mountain on the Atlantic coast of Donegal, Ireland.

The Legendary Silkie is the first release of Sliabh Liag Distillers who have set out to reclaim the nearly lost distilling heritage of Donegal County in Northwest Ireland. While in process of building their distillery, The Legendary Silkie Irish Whiskey is a blend of the finest double and triple distilled malts, lightly peated malt, soft grain whiskey, sourced from the finest distilleries in Ireland. These whiskeys are then blended by Master Blender, James Daugherty, using Sliabh Liag's unique recipe. Silkie is not chill filtered allowing the soft buttery mouthfeel to be evident, creating a character as rich as the mythical tales that inspired it.